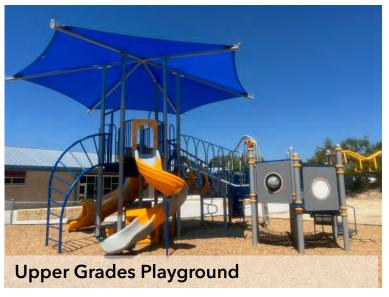

#### **Highlights**

- Metal handrail painting and Floor expansion joint are last items for GC to complete before opening the North Connection Corridor.
- Main Library Furniture installation complete. Book collection has been placed into shelving units.
- Upper Grades new playground equipment has been installed and is in use by the students. Once all pieces of existing climber unit are assembled sub will install it.
- Commissioning Status
  - Electrical 1 open item
  - Mechanical 2 open items
- Significant open items include:
  - Skybridge damage repair. Same metal panel sub who will install missing cam will also repair skybridge (Target completion end of this week)
  - Canopy lights at gym entrance
  - 1 A/V cam to be installed @ Library
  - Corridor fire extinguisher cabinets to be installed @ Library