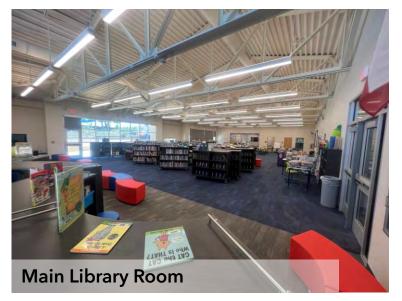

#### **Highlights**

- Metal handrail painting and Floor expansion joint are last items for GC to complete before opening the North Connection Corridor.
- Main Library Furniture installation complete. Book collection has been placed into shelving units.
- Upper Grades new playground equipment has been installed and is in use by the students. Once all pieces of existing climber unit are assembled sub will install it.
- Commissioning Status
  - Electrical 1 open item
  - Mechanical 2 open items
- Significant open items include:
  - Skybridge damage repair. Same metal panel sub who will install missing cam will also repair skybridge (Target completion end of this week)
  - Canopy lights at gym entrance
  - 1 A/V cam to be installed @ Library
  - Corridor fire extinguisher cabinets to be installed @ Library