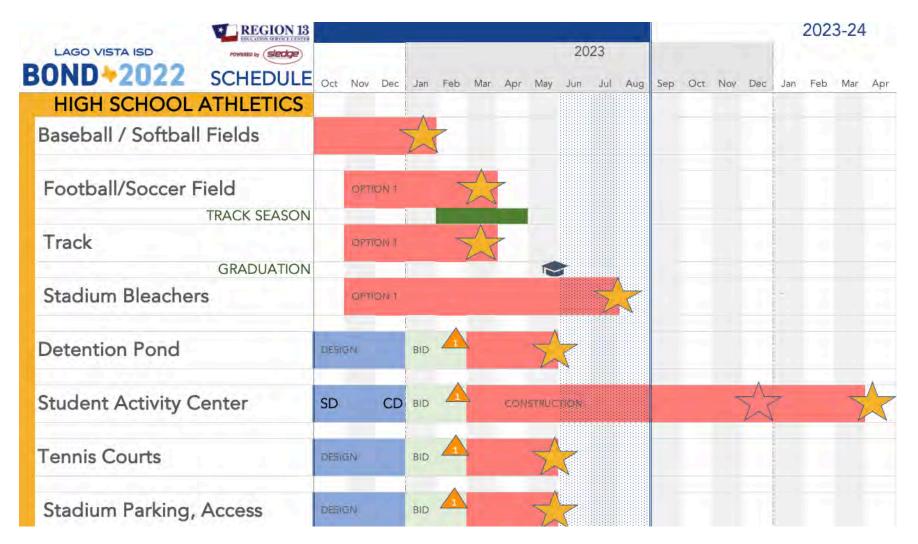

# 2022 BOND SCHEDULE

# Upcoming Items

- Bleacher construction continues
- Track striping inspection
- BB/SB/FB final punch items corrected
- SAC Site Dev Permit
- SAC construction underway