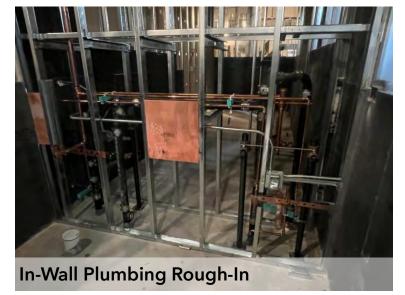

### **Lago Vista ES Status**

#### **Highlights**

- Metal handrail painting and Floor expansion joint are last items for GC to complete before opening the North Connection Corridor.
- Main Library Furniture installation complete. Book collection has been placed into shelving units.
- Upper Grades new playground equipment has been installed and is in use by the students. Once all pieces of existing climber unit are assembled sub will install it.
- Commissioning Status
  - Electrical 1 open item
  - Mechanical 2 open items
- Significant open items include:
  - Skybridge damage repair. Same metal panel sub who will install missing cam will also repair skybridge (Target completion end of this week)
  - Canopy lights at gym entrance
  - 1 A/V cam to be installed @ Library
  - Corridor fire extinguisher cabinets to be installed @ Library

#### **Highlights**

- Sound-rated doors are delivered. Hinges being modified on the exiting door frames. Installation starts this week
- Significant open items include:
  - Room signage (Corpus Christi Stamp Works) Commencing this week.
  - Landscaping (Utz Environmental Services of Austin, LLC). Awaiting bore to complete and then will commence with landscaping scope
- Commissioning
  - Plumbing: All items complete
  - Mechanical: 1 open items- Duct Smoke Detector