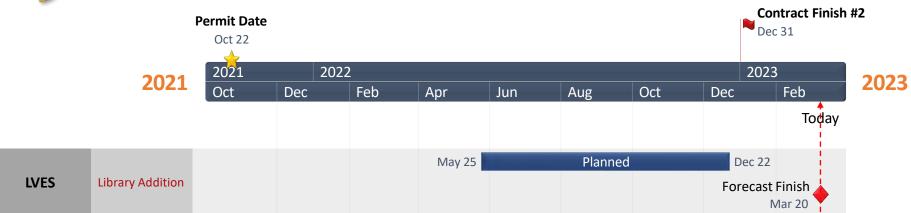

### Lago Vista ES Master Schedule

### **Lago Vista ES Library Wing**

### **Lago Vista ES Status**

#### **Highlights**

- Metal handrail painting and Floor expansion joint are last items for GC to complete before opening the North Connection Corridor.
- Main Library Furniture installation complete. Book collection has been placed into shelving units.
- Upper Grades new playground equipment has been installed and is in use by the students. Once all pieces of existing climber unit are assembled sub will install it.
- Commissioning Status
  - Electrical 1 open item
  - Mechanical 2 open items
- Significant open items include:
  - Skybridge damage repair. Same metal panel sub who will install missing cam will also repair skybridge (Target completion end of this week)
  - Canopy lights at gym entrance
  - 1 A/V cam to be installed @ Library
  - Corridor fire extinguisher cabinets to be installed @ Library