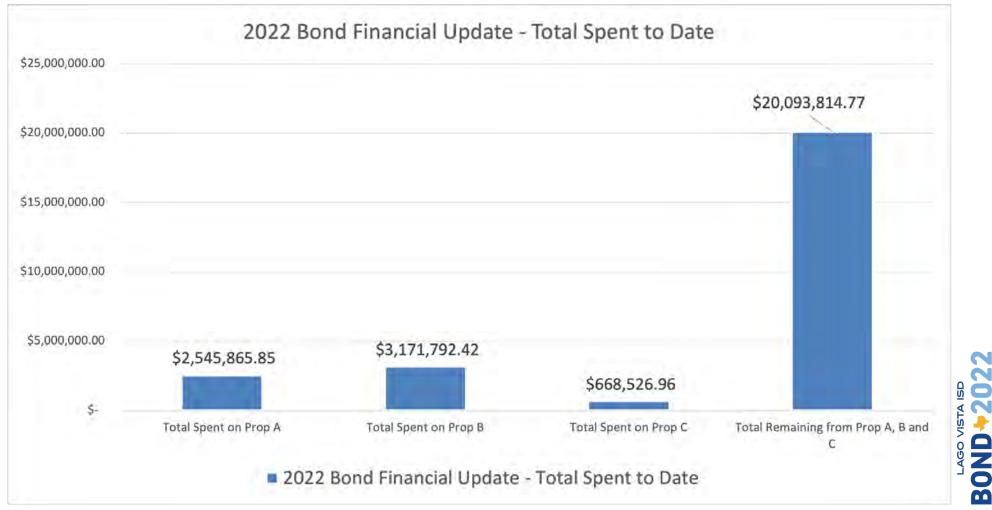

# Program Accounting - Actuals

# 2022 BOND BUDGET

| BOND+2022                          | REGICE EDUCATION SER | VICE CENTER  |                     |     | -11            | ğ   | PROP #A                                 |      | PROP #B                                  |      | PROP #C                  |
|------------------------------------|----------------------|--------------|---------------------|-----|----------------|-----|-----------------------------------------|------|------------------------------------------|------|--------------------------|
| BOND YZUZZ                         | POWERED by           | eage)        |                     |     | elivery Method |     | CoOp/CMR                                |      | CoOp/CMR                                 |      | CMR                      |
| BUDGET                             |                      |              |                     |     |                |     | Stadium                                 |      | nd, Tennis Courts,<br>Baseball, Softball | S    | tudent Activiy<br>Center |
| TOTAL BOND = \$                    | 26,483,000           | 12/14/22     | CELLS UPDATED       |     |                | Tui | rf, track, Bleachers,<br>Parking, Paths | 4 te | ennis courts, Art Turf<br>for ballfields | Re   | strooms for Tennis       |
|                                    |                      |              |                     |     |                | \$  | 3,875,304                               | \$   | 9,170,062                                | \$   | 13,404,743               |
| ITEM                               | NOTES:               |              |                     | CUR | RENT BUDGET    |     | BUDGET                                  |      | BUDGET                                   |      | BUDGET                   |
| Total ISD Direct Costs             |                      |              |                     | \$  | 4,500,000      |     |                                         | \$   | 4,500,000                                | 200  | -                        |
| Total Soft Costs                   |                      |              |                     | \$  | 1,079,509      |     | 116,616                                 |      | 264,349                                  |      | 1,178,544                |
| Total Util/Testing Costs           |                      |              |                     | \$  | 110,539        |     | 46,250                                  |      | 28,572                                   | -    | 35,717                   |
| Total Hard Costs(Non Construction) |                      |              |                     | \$  | 190,574        | -   | 15,000                                  |      | 105,574                                  | 1100 | 70,000                   |
| Total Construction Cost:           |                      |              | 111                 | \$  | 20,089,487     | \$  | 3,697,438                               | \$   | 4,271,567                                | \$   | 12,120,482               |
| TOTAL COSTS:                       |                      |              |                     | \$  | 26,450,109     | \$  | 3,875,304                               | \$   | 9,170,062                                | \$   | 13,404,743               |
|                                    |                      |              | Total Project Costs | \$  | 26,450,109     |     |                                         |      |                                          |      |                          |
| PROJECT FUNDING:                   |                      | 2022 Bond:   |                     | \$  | 26,483,000     |     |                                         |      |                                          |      |                          |
|                                    | Inte                 | rest Earned: |                     | \$  | 400,000        |     |                                         |      |                                          |      |                          |
|                                    | To                   | tal Funding  |                     | \$  | 26,883,000     | H   |                                         |      |                                          |      |                          |
|                                    |                      | Balance:     |                     | \$  | 432,891        |     |                                         |      |                                          |      |                          |