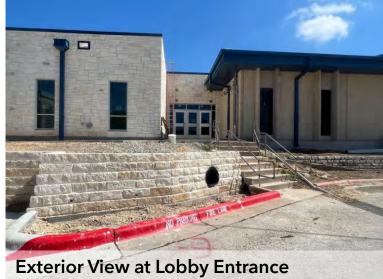

### **Lago Vista ES Status**

#### **Highlights**

- Metal handrail painting and Floor expansion joint are last items for GC to complete before opening the North Connection Corridor.
- Main Library Furniture installation complete. Book collection has been placed into shelving units.
- Upper Grades new playground equipment has been installed and is in use by the students. Once all pieces of existing climber unit are assembled sub will install it.
- Commissioning Status
  - Electrical 1 open item
  - Mechanical 2 open items
- Significant open items include:
  - Skybridge damage repair. Same metal panel sub who will install missing cam will also repair skybridge (Target completion end of this week)
  - Canopy lights at gym entrance
  - 1 A/V cam to be installed @ Library
  - Corridor fire extinguisher cabinets to be installed @ Library

#### **Highlights**

- Sound-rated doors are delivered. Hinges being modified on the exiting door frames. Installation starts this week
- Significant open items include:
  - Room signage (Corpus Christi Stamp Works) Commencing this week.
  - Landscaping (Utz Environmental Services of Austin, LLC). Awaiting bore to complete and then will commence with landscaping scope
- Commissioning
  - Plumbing: All items complete
  - Mechanical: 1 open items- Duct Smoke Detector