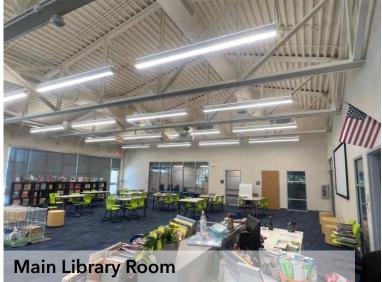

#### **Highlights**

- Metal handrail painting and Floor expansion joint are last items for GC to complete before opening the North Connection Corridor.
- Main Library Furniture installation complete. Book collection has been placed into shelving units.
- Upper Grades new playground equipment has been installed and is in use by the students. Once all pieces of existing climber unit are assembled sub will install it.
- Commissioning Status
  - Electrical 1 open item
  - Mechanical 2 open items
- Significant open items include:
  - Skybridge damage repair. Same metal panel sub who will install missing cam will also repair skybridge (Target completion end of this week)
  - Canopy lights at gym entrance
  - 1 A/V cam to be installed @ Library
  - Corridor fire extinguisher cabinets to be installed @ Library